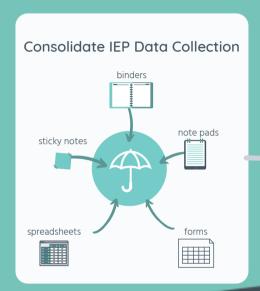

## **Unifying IDEA Compliance &** Student Achievement

Get a pulse on important aspects of IDEA compliance across your district by consolidating documentation of services & progress.

Brolly provides visibility into IEP implementation so you can identify coaching opportunities and understand trends that impact student achievement across your district. Providers can log services and progress in under a minute from any device.